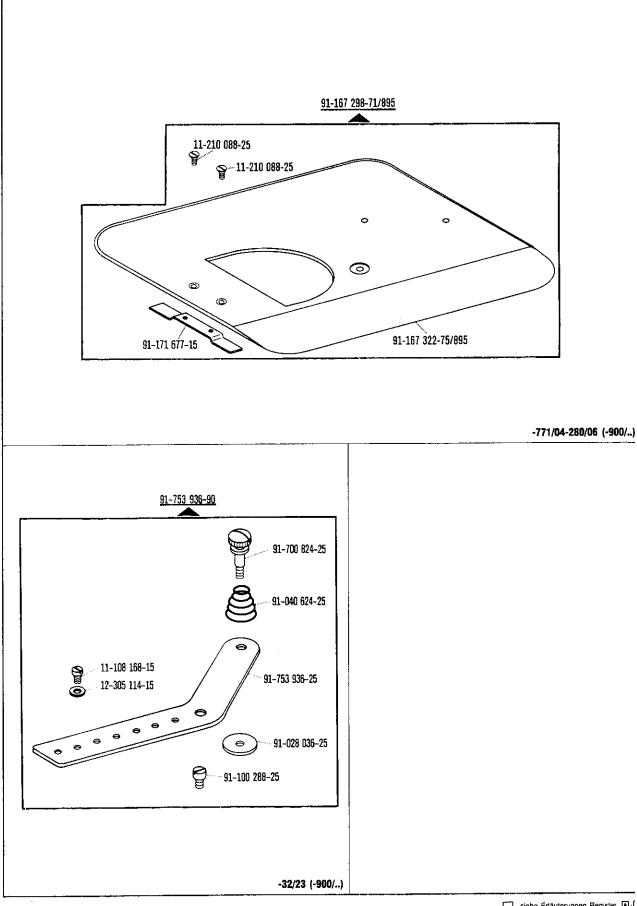

#### Table des sous-classes Tabla de subclases

| ubclass<br>ous-classe<br>ubclase                                                                       | -65/23 (-900/)    | -771/04-6/27 (-900/) | -771/04-280/06 (-900/)                 |
|--------------------------------------------------------------------------------------------------------|-------------------|----------------------|----------------------------------------|
| rbeilsgang<br>peration<br>pération<br>péracion                                                         |                   |                      |                                        |
| usführung<br>fodel<br>fersion<br>ipo de máquina                                                        | BN 24             | AN 13                | AN 13                                  |
| lberslichbreite in mm<br>Stitch width in mm<br>etée de l'aiguille en mm<br>Inchura del zigzag<br>en mm | 6,0               | 3,0                  | 3,0                                    |
| ladeistange<br>leedle bar<br>sarre à aiguille<br>Barra de aguja                                        | 91-168 019-91     | 91-168 019-91        | 91-168 019-91                          |
| lähfuß [4]<br>resser toot<br>Pied presseur<br>Pie prensatelas                                          | 91-155 047-91     | 91-155 954-03        | 91-154 195-91                          |
| Stichplatte [4]<br>Needle plate<br>Plaque à aiguille<br>Placa de aguja                                 | 91-058 113-24     | 91-150 168-93        | 91-150 168-93                          |
| Stoffschieber 4<br>Feed dog<br>Sriffe<br>Fransportador interior                                        | 91-047 746-03     | 91-059 787-03        | 91-059 787-03                          |
| ineal<br>Edge guide<br>Suide-droit<br>Suia recta                                                       | 91-053 620-70/895 |                      |                                        |
| räger<br>Gracket<br>Support<br>Soporte                                                                 |                   |                      | 91-187 247-70/893<br>91-167 298-71/895 |
|                                                                                                        |                   |                      |                                        |
|                                                                                                        |                   |                      |                                        |
|                                                                                                        |                   |                      |                                        |
|                                                                                                        |                   |                      |                                        |
|                                                                                                        |                   |                      |                                        |

### From the library of: Superior Sewing Machine & Supply LLC

65

Organes de couture Organos de costura PFAFF 939

66

From the library of: Superior Sewing Machine & Supply LLC

siehe Erläuterungen Register A.( see explanations in section A. voir légende registre A. .