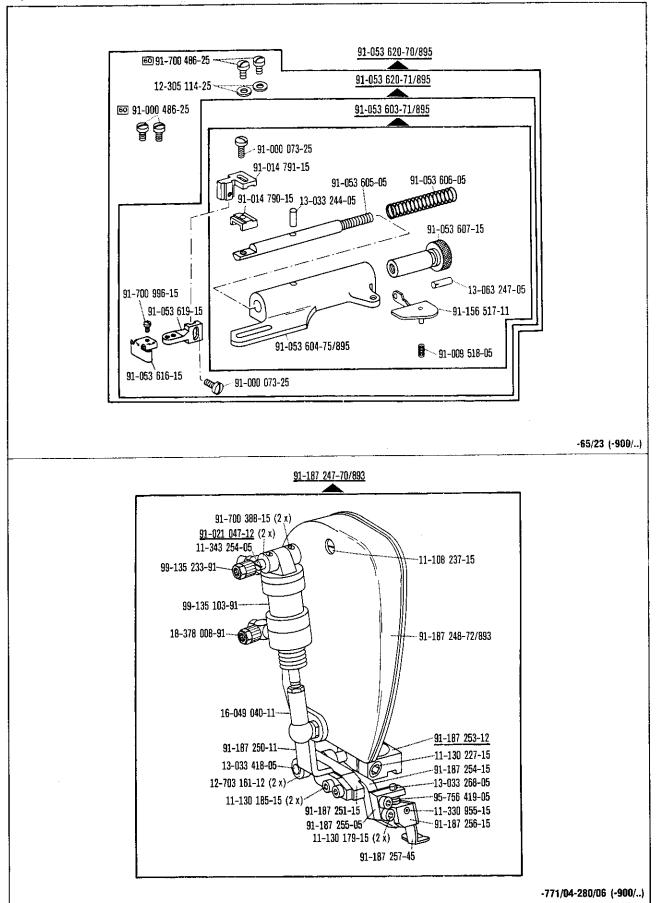

#### Table des sous-classes Tabla de subclases

| ubclass<br>ous-classe<br>ubclase                                                                       | -65/23 (-900/)    | -771/04-6/27 (-900/) | -771/04-280/06 (-900/)                 |
|--------------------------------------------------------------------------------------------------------|-------------------|----------------------|----------------------------------------|
| rbeilsgang<br>peration<br>pération<br>péracion                                                         |                   |                      |                                        |
| usführung<br>fodel<br>fersion<br>ipo de máquina                                                        | BN 24             | AN 13                | AN 13                                  |
| lberslichbreite in mm<br>Stitch width in mm<br>etée de l'aiguille en mm<br>Inchura del zigzag<br>en mm | 6,0               | 3,0                  | 3,0                                    |
| ladeistange<br>leedle bar<br>sarre à aiguille<br>Barra de aguja                                        | 91-168 019-91     | 91-168 019-91        | 91-168 019-91                          |
| lähfuß [4]<br>resser toot<br>Pied presseur<br>Pie prensatelas                                          | 91-155 047-91     | 91-155 954-03        | 91-154 195-91                          |
| Stichplatte [4]<br>Needle plate<br>Plaque à aiguille<br>Placa de aguja                                 | 91-058 113-24     | 91-150 168-93        | 91-150 168-93                          |
| Stoffschieber 4<br>Feed dog<br>Sriffe<br>Fransportador interior                                        | 91-047 746-03     | 91-059 787-03        | 91-059 787-03                          |
| ineal<br>Edge guide<br>Suide-droit<br>Suia recta                                                       | 91-053 620-70/895 |                      |                                        |
| räger<br>Gracket<br>Support<br>Soporte                                                                 |                   |                      | 91-187 247-70/893<br>91-167 298-71/895 |
|                                                                                                        |                   |                      |                                        |
|                                                                                                        |                   |                      |                                        |
|                                                                                                        |                   |                      |                                        |
|                                                                                                        |                   |                      |                                        |
|                                                                                                        |                   |                      |                                        |

### From the library of: Superior Sewing Machine & Supply LLC

65

Organes de couture Organos de costura PFAFF 939

66

From the library of: Superior Sewing Machine & Supply LLC

siehe Erläuterungen Register A.( see explanations in section A. voir légende registre A. .